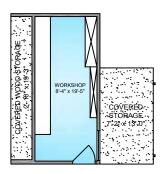

#### MAIN FLOOR 2108 SQ. FT.

| 1220 MARGARET PLACE |                                                  |                     |                       |               |          |  |
|---------------------|--------------------------------------------------|---------------------|-----------------------|---------------|----------|--|
|                     | JUNE 13, 2024                                    |                     |                       |               |          |  |
|                     | PREPARED FOR THE EXCLUSIVE USE OF BRIAN DANYLIW. |                     |                       |               |          |  |
|                     | PLANS MA                                         | Y NOT BE 100% ACCUR | RATE, IF CRITICAL BUY | ER TO VERIFY. |          |  |
| FLOOR               | TOTAL AREA (SQ. FT.)                             |                     |                       |               |          |  |
| TEOOK               | IOIAL                                            | FINISHED            | GARAGE                | DECK / PATIO  | WORKSHOP |  |
| MAIN                | 2108                                             | 2108                | 440                   | 700           | 184      |  |
|                     |                                                  |                     |                       |               |          |  |
| TOTAL               | 2108                                             | 2108                | 440                   | 700           | 184      |  |