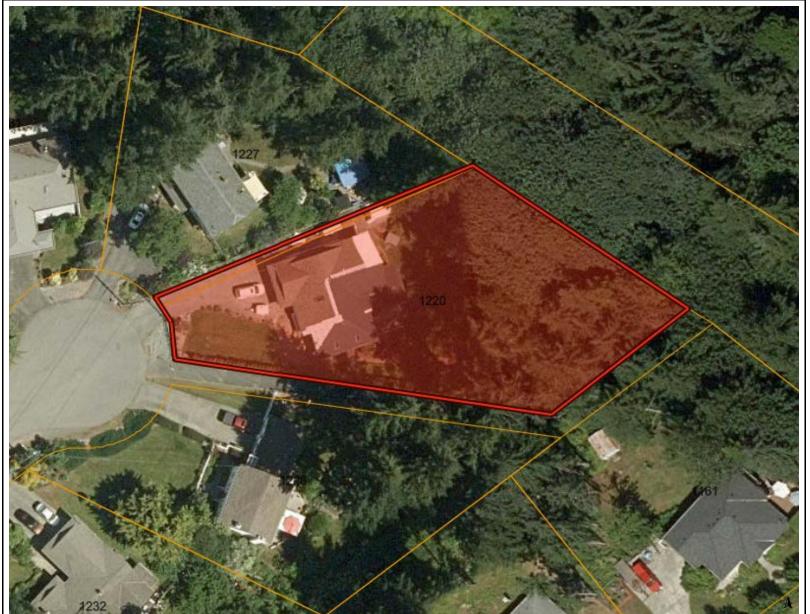

#### 1220 Margaret Place, Maple Bay BC

| Legal: LOT 14, SECTION 5, RANGE 4, COMIAKEN DISTRICT, PLAN VIP 45040 |                                       |                                 |                    |  |
|----------------------------------------------------------------------|---------------------------------------|---------------------------------|--------------------|--|
|                                                                      | · · · · · · · · · · · · · · · · · · · | IGE 4, COMIANEN DISTRIC         | C1, FLAN VIF 43040 |  |
| PID:                                                                 | 007-429-479                           |                                 |                    |  |
| Price:                                                               | \$1,250,000                           | Listing No.:                    | L24-13             |  |
| Taxes (Year):                                                        | \$4,912 (2024)                        | Title:                          | Freehold           |  |
| Strata Fee:                                                          | N/A                                   | Year of fee:                    | N/A                |  |
| Zoning:                                                              | R-1                                   | Zoning Type:                    | Residential        |  |
| Lot Size:                                                            | 0.57 Acres                            | Year Built:                     | 1988               |  |
| Total Area (finished):                                               | 2,108 sq. ft.                         | Garage:                         | 400 sq. ft.        |  |
| Style:                                                               | Contemporary                          | No. of Floors:                  | 1                  |  |
| Bedrooms:                                                            | 3                                     | Bathrooms:                      | 3                  |  |
| Construction:                                                        | Frame                                 | Foundation:                     | Yes                |  |
| Flooring:                                                            | Mixed                                 | Exterior:                       | Metal              |  |
| Water:                                                               | Municipal                             | Sewer:                          | Septic             |  |
| Wall Insulation:                                                     | Yes                                   | Ceiling Insulation:             | Yes                |  |
| Heating:                                                             | Heat Pump/Baseboard                   | Fuel:                           | Electric           |  |
| No. of Fireplaces:                                                   | 1                                     | Fireplace Fuel Type:            | Propane            |  |
| Roofing Material:                                                    | 50 yr Fiberglass<br>Shingle           | Roof Age:                       | 2022               |  |
| Garage:                                                              | 2 car                                 | Additional Parking:             | Yes-lots           |  |
| Windows:                                                             | Vinyl Frame                           | In Ground Sprinkler:            | Yes                |  |
| RV Parking:                                                          | Yes                                   | Outbuildings:                   | Yes                |  |
| Pool:                                                                | No                                    | Hot Tub:                        | Wired for hot tub  |  |
| Built In Vacuum:                                                     | Roughed In                            | Additional Interior<br>Storage: | Yes                |  |
| Elementary School:                                                   | SD79                                  | Middle School:                  | SD79               |  |
| Secondary School:                                                    | SD79                                  | Recreation Nearby:              | Yes                |  |
| Home Warranty:                                                       | No                                    | Views:                          | Nature             |  |

#### **General Property Information**

Civic Address: 1220 MARGARET PLC

**Folio:** 08055-053

LTO Number: CA5821192

**PID:** 007-429-479

MHR Number:

Status: Active Property No: 106736

Legal: LOT 14 SECTION 5 RANGE 4 COMIAKEN PLAN VIP45040