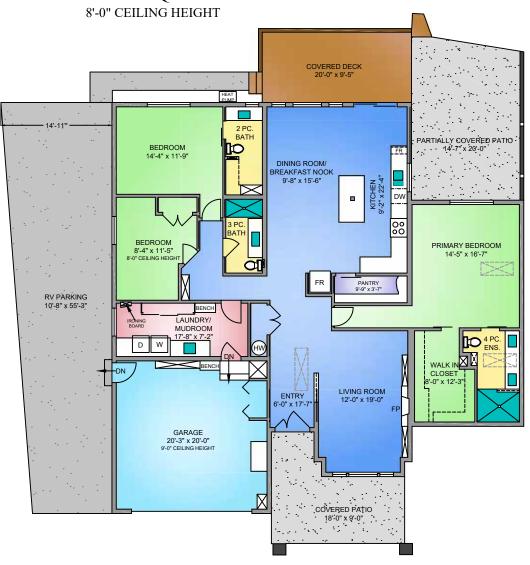

#### MAIN FLOOR 2108 SQ. FT.

| 1220 MARGARET PLACE |                                                  |                     |                       |               |          |  |
|---------------------|--------------------------------------------------|---------------------|-----------------------|---------------|----------|--|
|                     | JUNE 13, 2024                                    |                     |                       |               |          |  |
|                     | PREPARED FOR THE EXCLUSIVE USE OF BRIAN DANYLIW. |                     |                       |               |          |  |
|                     | PLANS MA                                         | Y NOT BE 100% ACCUR | RATE, IF CRITICAL BUY | ER TO VERIFY. |          |  |
| FLOOR               | TOTAL AREA (SQ. FT.)                             |                     |                       |               |          |  |
| TEOOK               | IOIAL                                            | FINISHED            | GARAGE                | DECK / PATIO  | WORKSHOP |  |
| MAIN                | 2108                                             | 2108                | 440                   | 700           | 184      |  |
|                     |                                                  |                     |                       |               |          |  |
| TOTAL               | 2108                                             | 2108                | 440                   | 700           | 184      |  |