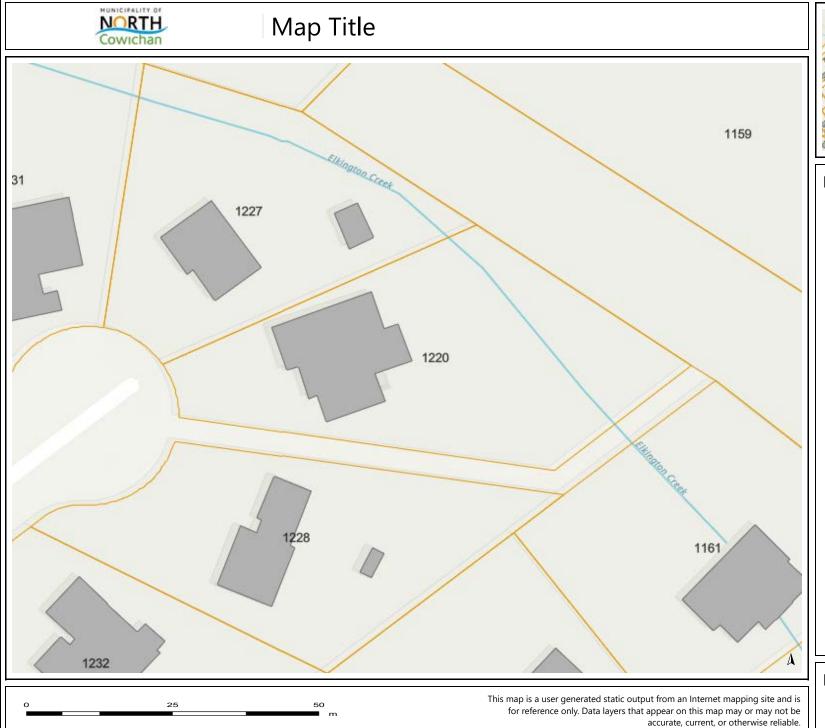

#### 1220 Margaret Place, Maple Bay BC

| Legal: LOT 14, SECTION 5, RANGE 4, COMIAKEN DISTRICT, PLAN VIP 45040 |                                       |                                 |                    |  |
|----------------------------------------------------------------------|---------------------------------------|---------------------------------|--------------------|--|
|                                                                      | · · · · · · · · · · · · · · · · · · · | IGE 4, COMIANEN DISTRIC         | C1, FLAN VIF 43040 |  |
| PID:                                                                 | 007-429-479                           |                                 |                    |  |
| Price:                                                               | \$1,250,000                           | Listing No.:                    | L24-13             |  |
| Taxes (Year):                                                        | \$4,912 (2024)                        | Title:                          | Freehold           |  |
| Strata Fee:                                                          | N/A                                   | Year of fee:                    | N/A                |  |
| Zoning:                                                              | R-1                                   | Zoning Type:                    | Residential        |  |
| Lot Size:                                                            | 0.57 Acres                            | Year Built:                     | 1988               |  |
| Total Area (finished):                                               | 2,108 sq. ft.                         | Garage:                         | 400 sq. ft.        |  |
| Style:                                                               | Contemporary                          | No. of Floors:                  | 1                  |  |
| Bedrooms:                                                            | 3                                     | Bathrooms:                      | 3                  |  |
| Construction:                                                        | Frame                                 | Foundation:                     | Yes                |  |
| Flooring:                                                            | Mixed                                 | Exterior:                       | Metal              |  |
| Water:                                                               | Municipal                             | Sewer:                          | Septic             |  |
| Wall Insulation:                                                     | Yes                                   | Ceiling Insulation:             | Yes                |  |
| Heating:                                                             | Heat Pump/Baseboard                   | Fuel:                           | Electric           |  |
| No. of Fireplaces:                                                   | 1                                     | Fireplace Fuel Type:            | Propane            |  |
| Roofing Material:                                                    | 50 yr Fiberglass<br>Shingle           | Roof Age:                       | 2022               |  |
| Garage:                                                              | 2 car                                 | Additional Parking:             | Yes-lots           |  |
| Windows:                                                             | Vinyl Frame                           | In Ground Sprinkler:            | Yes                |  |
| RV Parking:                                                          | Yes                                   | Outbuildings:                   | Yes                |  |
| Pool:                                                                | No                                    | Hot Tub:                        | Wired for hot tub  |  |
| Built In Vacuum:                                                     | Roughed In                            | Additional Interior<br>Storage: | Yes                |  |
| Elementary School:                                                   | SD79                                  | Middle School:                  | SD79               |  |
| Secondary School:                                                    | SD79                                  | Recreation Nearby:              | Yes                |  |
| Home Warranty:                                                       | No                                    | Views:                          | Nature             |  |

#### **General Property Information**

Civic Address: 1220 MARGARET PLC

**Folio:** 08055-053

LTO Number: CA5821192

**PID:** 007-429-479

MHR Number:

Status: Active Property No: 106736

Legal: LOT 14 SECTION 5 RANGE 4 COMIAKEN PLAN VIP45040