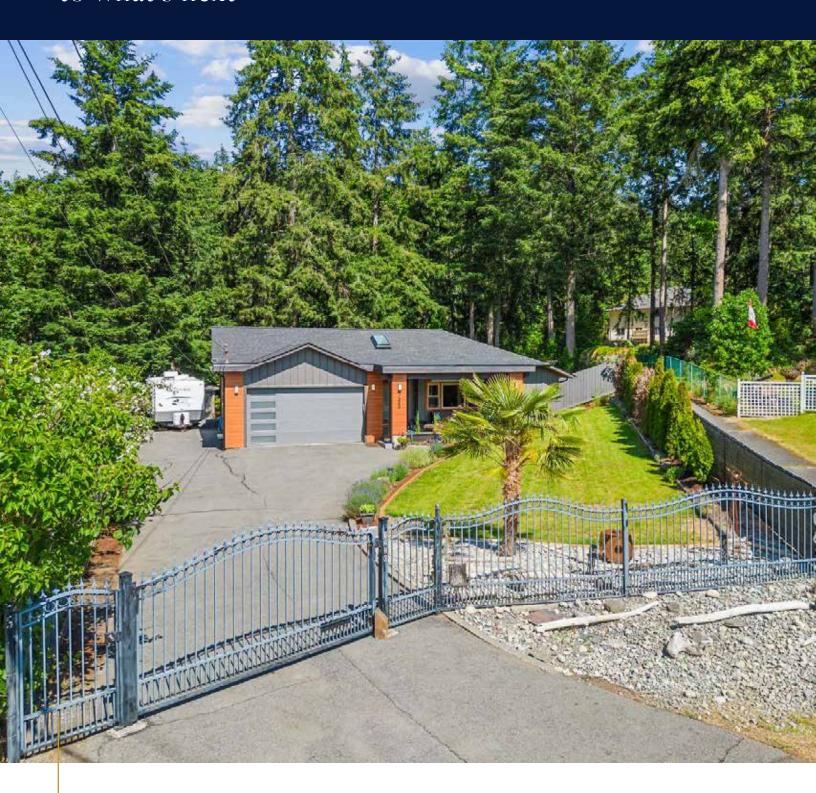

### Nothing compares to what's next

1220 MARGARET PLACE, MAPLE BAY, BC 3 BED | 3 BATH | 2,108 SQ.FT. | 0.57 ACRES

BRIAN DANYLIW
Personal Real Estate Corporation

Welcome and thank you for taking the time to view this property. This information book is provided to assist you with questions you may have.

#### Property & Miscellaneous

- Beautifully landscaped 0.57 acre lot
- In-ground irrigation
- Deer fencing
- Power remote front gate
- Workshop shed
- Large rear deck and concrete patio area
- Large firepit with seating area
- Cozy, covered front patio area
- RV Parking
- Metal siding

#### **Features**

- 2,108 sq. ft
- Beautifully updated open concept home
- Large laundry room with built-in cabinetry and sink
- Spacious living room with natural gas fireplace
- Dining room adjacent to the kitchen
- Covered rear deck accessed from kitchen
- Large Kitchen
- Engineered hardwood floors
- Heat pump for heating and cooling
- Custom wood ceilings
- Recessed LED lighting
- 2nd bedroom with 2-piece ensuite
- Main bath with heated floors and warming towel bar