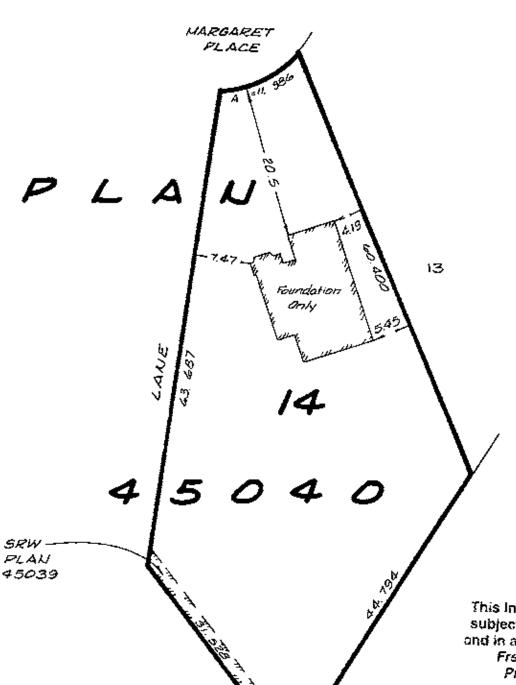

#### 1220 Margaret Place, Maple Bay BC

| Legal: LOT 14, SECTION 5, RANGE 4, COMIAKEN DISTRICT, PLAN VIP 45040 |                                       |                                 |                    |  |
|----------------------------------------------------------------------|---------------------------------------|---------------------------------|--------------------|--|
|                                                                      | · · · · · · · · · · · · · · · · · · · | IGE 4, COMIANEN DISTRIC         | C1, FLAN VIF 43040 |  |
| PID:                                                                 | 007-429-479                           |                                 |                    |  |
| Price:                                                               | \$1,250,000                           | Listing No.:                    | L24-13             |  |
| Taxes (Year):                                                        | \$4,912 (2024)                        | Title:                          | Freehold           |  |
| Strata Fee:                                                          | N/A                                   | Year of fee:                    | N/A                |  |
| Zoning:                                                              | R-1                                   | Zoning Type:                    | Residential        |  |
| Lot Size:                                                            | 0.57 Acres                            | Year Built:                     | 1988               |  |
| Total Area (finished):                                               | 2,108 sq. ft.                         | Garage:                         | 400 sq. ft.        |  |
| Style:                                                               | Contemporary                          | No. of Floors:                  | 1                  |  |
| Bedrooms:                                                            | 3                                     | Bathrooms:                      | 3                  |  |
| Construction:                                                        | Frame                                 | Foundation:                     | Yes                |  |
| Flooring:                                                            | Mixed                                 | Exterior:                       | Metal              |  |
| Water:                                                               | Municipal                             | Sewer:                          | Septic             |  |
| Wall Insulation:                                                     | Yes                                   | Ceiling Insulation:             | Yes                |  |
| Heating:                                                             | Heat Pump/Baseboard                   | Fuel:                           | Electric           |  |
| No. of Fireplaces:                                                   | 1                                     | Fireplace Fuel Type:            | Propane            |  |
| Roofing Material:                                                    | 50 yr Fiberglass<br>Shingle           | Roof Age:                       | 2022               |  |
| Garage:                                                              | 2 car                                 | Additional Parking:             | Yes-lots           |  |
| Windows:                                                             | Vinyl Frame                           | In Ground Sprinkler:            | Yes                |  |
| RV Parking:                                                          | Yes                                   | Outbuildings:                   | Yes                |  |
| Pool:                                                                | No                                    | Hot Tub:                        | Wired for hot tub  |  |
| Built In Vacuum:                                                     | Roughed In                            | Additional Interior<br>Storage: | Yes                |  |
| Elementary School:                                                   | SD79                                  | Middle School:                  | SD79               |  |
| Secondary School:                                                    | SD79                                  | Recreation Nearby:              | Yes                |  |
| Home Warranty:                                                       | No                                    | Views:                          | Nature             |  |

# LOT 14, SECTIONS 4 \$5, RANGE 4, COMIAKEN DISTRICT, PLAN 45040.

All distances are in metres.

Scale 1:500

This Information has been provided subject to the federal Copyright Lot and in accordance with the provincia-freedom of Information and Protection of Privacy Act.

#### **General Property Information**

Civic Address: 1220 MARGARET PLC

**Folio:** 08055-053

LTO Number: CA5821192

**PID:** 007-429-479

MHR Number:

Status: Active Property No: 106736

Legal: LOT 14 SECTION 5 RANGE 4 COMIAKEN PLAN VIP45040