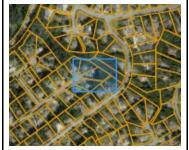

#### 1220 Margaret Place, Maple Bay BC

| Legal: LOT 14, SECTION 5, RANGE 4, COMIAKEN DISTRICT, PLAN VIP 45040 |                                       |                                 |                    |  |
|----------------------------------------------------------------------|---------------------------------------|---------------------------------|--------------------|--|
|                                                                      | · · · · · · · · · · · · · · · · · · · | IGE 4, COMIANEN DISTRIC         | C1, FLAN VIF 43040 |  |
| PID:                                                                 | 007-429-479                           |                                 |                    |  |
| Price:                                                               | \$1,250,000                           | Listing No.:                    | L24-13             |  |
| Taxes (Year):                                                        | \$4,912 (2024)                        | Title:                          | Freehold           |  |
| Strata Fee:                                                          | N/A                                   | Year of fee:                    | N/A                |  |
| Zoning:                                                              | R-1                                   | Zoning Type:                    | Residential        |  |
| Lot Size:                                                            | 0.57 Acres                            | Year Built:                     | 1988               |  |
| Total Area (finished):                                               | 2,108 sq. ft.                         | Garage:                         | 400 sq. ft.        |  |
| Style:                                                               | Contemporary                          | No. of Floors:                  | 1                  |  |
| Bedrooms:                                                            | 3                                     | Bathrooms:                      | 3                  |  |
| Construction:                                                        | Frame                                 | Foundation:                     | Yes                |  |
| Flooring:                                                            | Mixed                                 | Exterior:                       | Metal              |  |
| Water:                                                               | Municipal                             | Sewer:                          | Septic             |  |
| Wall Insulation:                                                     | Yes                                   | Ceiling Insulation:             | Yes                |  |
| Heating:                                                             | Heat Pump/Baseboard                   | Fuel:                           | Electric           |  |
| No. of Fireplaces:                                                   | 1                                     | Fireplace Fuel Type:            | Propane            |  |
| Roofing Material:                                                    | 50 yr Fiberglass<br>Shingle           | Roof Age:                       | 2022               |  |
| Garage:                                                              | 2 car                                 | Additional Parking:             | Yes-lots           |  |
| Windows:                                                             | Vinyl Frame                           | In Ground Sprinkler:            | Yes                |  |
| RV Parking:                                                          | Yes                                   | Outbuildings:                   | Yes                |  |
| Pool:                                                                | No                                    | Hot Tub:                        | Wired for hot tub  |  |
| Built In Vacuum:                                                     | Roughed In                            | Additional Interior<br>Storage: | Yes                |  |
| Elementary School:                                                   | SD79                                  | Middle School:                  | SD79               |  |
| Secondary School:                                                    | SD79                                  | Recreation Nearby:              | Yes                |  |
| Home Warranty:                                                       | No                                    | Views:                          | Nature             |  |

# LOT 14, SECTIONS 4 \$5, RANGE 4, COMIAKEN DISTRICT, PLAN 45040.

All distances are in metres.

Scale 1:500

This Information has been provided subject to the federal Copyright Lot and in accordance with the provincia-freedom of Information and Protection of Privacy Act.