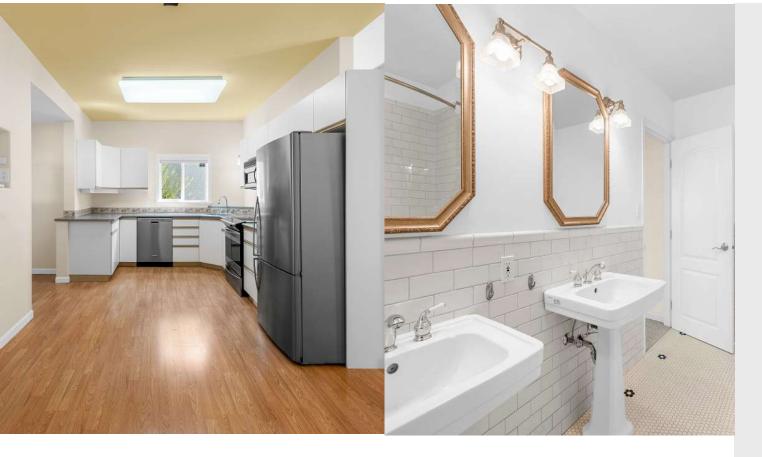

#### **ABOUT THIS PROPERTY**

Welcome to this charming, move-in ready, 1,980 square foot split-level 3 (could be 4) bedroom home, ideally situated in a sought-after Centennial Heights in Duncan. This well-maintained residence offers a perfect blend of comfort and convenience, with schools & shopping just minutes away. As you step inside, you'll be greeted by a bright and spacious living room featuring large windows & vaulted ceilings, gas fireplace and French doors opening to the private backyard patio. The open floor plan flows into a good-sized kitchen, complete with updated appliances, ample counter space, and a cozy dining area. The upper level hosts three generously sized bedrooms, including the primary and a lovely updated 5-piece bathroom. The lower level features a versatile family room, ideal for entertaining or relaxing, and a bonus room that could be used as a 4th bedroom, home office, gym, or playroom. Outside, the property boasts a beautifully landscaped yard with a patio area.

#### Kitchen

- Good sized kitchen
- Open-plan dining area
- Appliances: S/S fridge 4-5 yrs., stove Nov 2015, dishwasher 9 yrs.

#### Upper Floor

- Bright primary bedroom
- Beautifully updated 5-piece cheater ensuite renovated in 2001