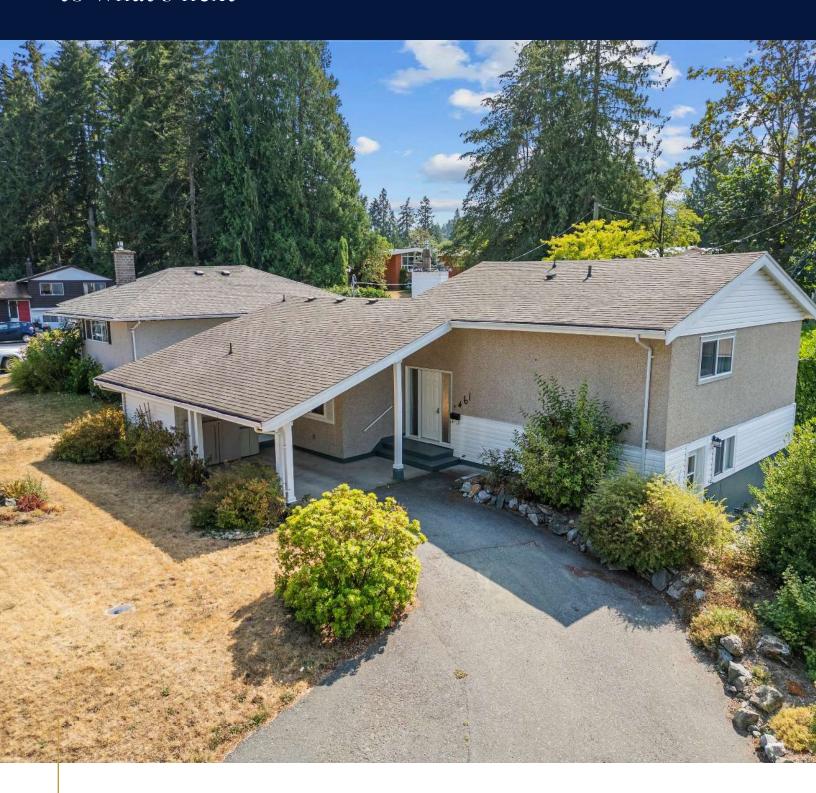

## Nothing compares to what's next

461 ARBUTUS AVENUE W, DUNCAN BC

3 BED | 2 BATH | 1,980 SQ.FT. | 0.15 ACRES

BRIAN DANYLIW
Personal Real Estate Corporation

#### MOVE-IN READY IN A FAMILY NEIGHBORHOOD

461 Arbutus Avenue W, Duncan, BC 3 Bed | 3 Bath | 1,980 sq.ft. luxuryhomesinbc.com

#### **ABOUT THIS PROPERTY**

Welcome to this charming, move-in ready, 1,980 square foot split-level 3 (could be 4) bedroom home, ideally situated in a sought-after Centennial Heights in Duncan. This well-maintained residence offers a perfect blend of comfort and convenience, with schools & shopping just minutes away. As you step inside, you'll be greeted by a bright and spacious living room featuring large windows & vaulted ceilings, gas fireplace and French doors opening to the private backyard patio. The open floor plan flows into a good-sized kitchen, complete with updated appliances, ample counter space, and a cozy dining area. The upper level hosts three generously sized bedrooms, including the primary and a lovely updated 5-piece bathroom. The lower level features a versatile family room, ideal for entertaining or relaxing, and a bonus room that could be used as a 4th bedroom, home office, gym, or playroom. Outside, the property boasts a beautifully landscaped yard with a patio area.