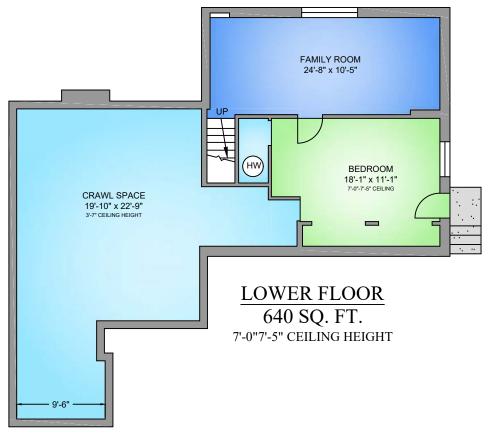

#### Lower Floor

- Large flex room could be a 4<sup>th</sup> bedroom
- Large family room
- Huge easy access crawl space for extra storage

Cell: +1 250.710.6844 Email: brian.danyliw@sothebysrealty.ca Web: luxuryhomesinbc.com

## MAIN FLOOR 1340 SQ. FT.

7'-5"-11'-8" CEILING HEIGHT

|       | 461 ARBUTUS AVE W AUGUST 16, 2024 PREPARED FOR THE EXCLUSIVE USE OF BRIAN DANYLIW |                     |                       |               |              |
|-------|-----------------------------------------------------------------------------------|---------------------|-----------------------|---------------|--------------|
|       | PLANS MA                                                                          | Y NOT BE 100% ACCUR | RATE, IF CRITICAL BUY | ER TO VERIFY. |              |
| FLOOR | FLOOR TOTAL                                                                       | AREA (SQ. FT.)      |                       |               |              |
| FLOOR |                                                                                   | FINISHED            | CRAWL SPACE           | CARPORT       | DECK / PATIO |
| MAIN  | 1340                                                                              | 1340                | -                     | 183           | 278          |
| LOWER | 1337                                                                              | 640 697             |                       |               |              |
|       |                                                                                   |                     |                       |               |              |
| TOTAL | 1980                                                                              | 1980                | 697                   | 183           | 278          |