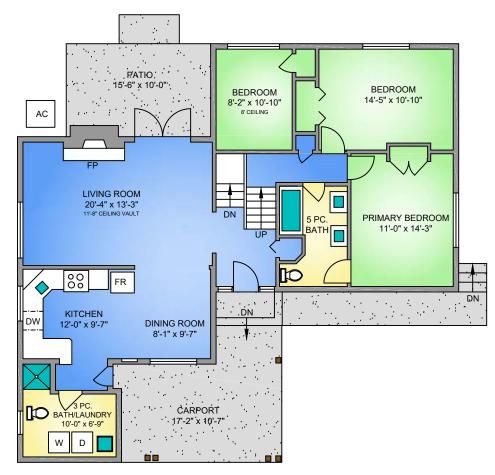

#### **Property Features**

- 1,980 sq. ft split-level home
- 0.15 acre fully landscaped lot
- Attached covered carport
- Vaulted ceilings in living room
- Laminate floors
- Natural gas fireplace
- French doors to concrete patio
- Walk-out basement

#### Upper Floor

- Bright primary bedroom
- Beautifully updated 5-piece cheater ensuite renovated in 2001

#### Lower Floor

- Large flex room could be a 4<sup>th</sup> bedroom
- Large family room
- Huge easy access crawl space for extra storage

Cell: +1 250.710.6844 Email: brian.danyliw@sothebysrealty.ca Web: luxuryhomesinbc.com

## MAIN FLOOR 1340 SQ. FT.

7'-5"-11'-8" CEILING HEIGHT

|       | 461 ARBUTUS AVE W AUGUST 16, 2024 PREPARED FOR THE EXCLUSIVE USE OF BRIAN DANYLIW |                     |                       |               |              |
|-------|-----------------------------------------------------------------------------------|---------------------|-----------------------|---------------|--------------|
|       | PLANS MA                                                                          | Y NOT BE 100% ACCUR | RATE, IF CRITICAL BUY | ER TO VERIFY. |              |
| FLOOR | FLOOR TOTAL                                                                       | AREA (SQ. FT.)      |                       |               |              |
| FLOOR |                                                                                   | FINISHED            | CRAWL SPACE           | CARPORT       | DECK / PATIO |
| MAIN  | 1340                                                                              | 1340                | -                     | 183           | 278          |
| LOWER | 1337                                                                              | 640 697             |                       |               |              |
|       |                                                                                   |                     |                       |               |              |
| TOTAL | 1980                                                                              | 1980                | 697                   | 183           | 278          |