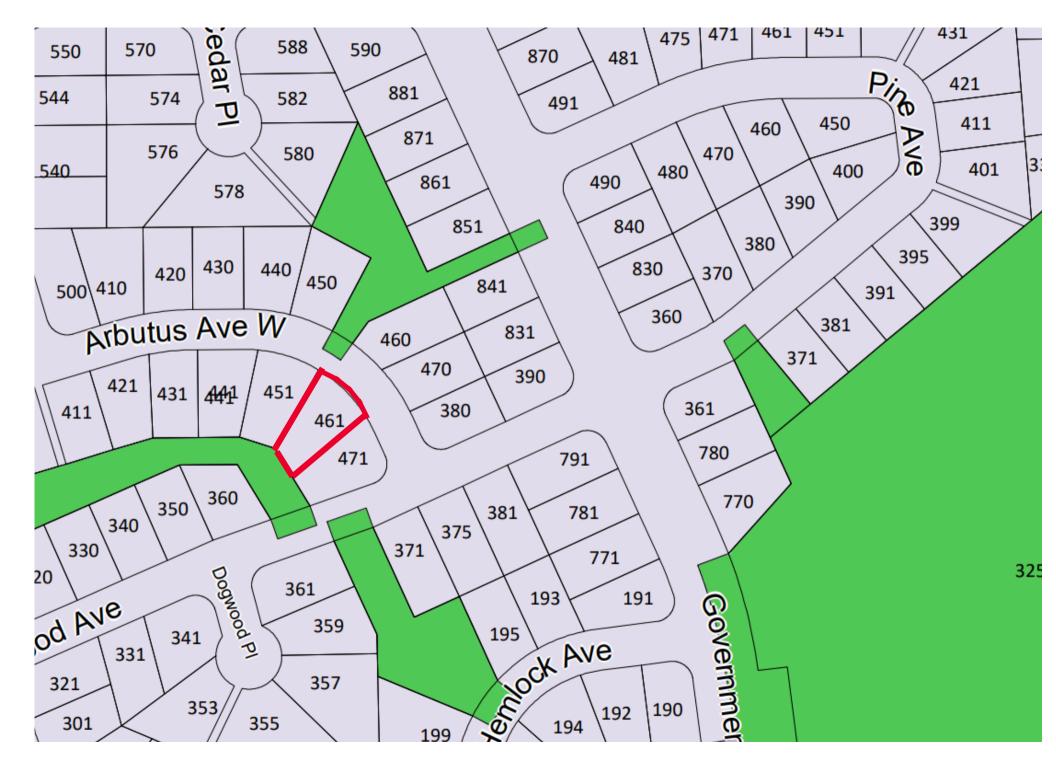

## Nothing compares to what's next

461 ARBUTUS AVENUE W, DUNCAN BC

3 BED | 2 BATH | 1,980 SQ.FT. | 0.15 ACRES

BRIAN DANYLIW
Personal Real Estate Corporation

#### MOVE-IN READY IN A FAMILY NEIGHBORHOOD

461 Arbutus Avenue W, Duncan, BC 3 Bed | 3 Bath | 1,980 sq.ft. luxuryhomesinbc.com